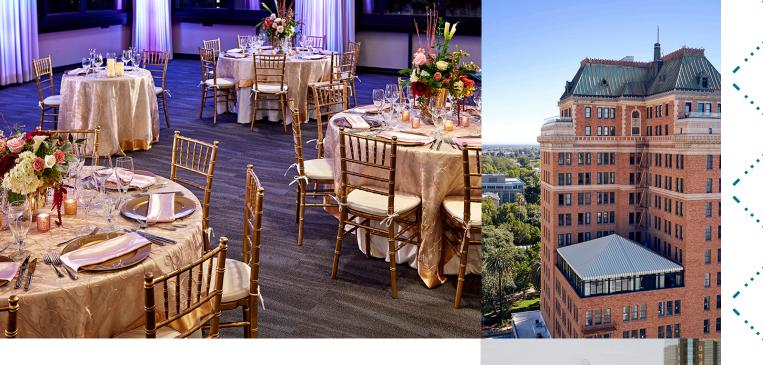

## THE CELEBRATION

- · Scandal Lounge: a 1940's jazz club cocktail venue
- Plaza Park Ballroom: 25 ft ceilings, crystal chandeliers, and natural light in a stunning traditional setting
- Panoramic views set the backdrop on the Metropolitan Terrace with draped ceilings and chandeliers

| VENUE                      | DIMENSIONS. | SQ. FT. | CEREMONY | COCKTAIL | DINNER |
|----------------------------|-------------|---------|----------|----------|--------|
| Plaza Park<br>Ballroom     | 60x38       | 2,280   | 140      | 180      | 100    |
| Grange Private Dining Room | 14x23       | 322     | -        | -        | 20     |
| Scandal Lounge             | -           | 1,258   | -        | 140      | 40     |
| Metropolitan<br>Terrace    | 52x55       | 2,860   | 250      | 250      | 180    |