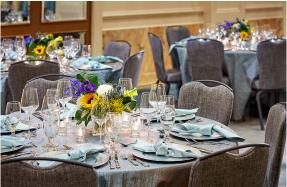

## THE CELEBRATION

- · Scandal Lounge: a 1940's jazz club cocktail venue
- Plaza Park Ballroom: 25 ft ceilings, crystal chandeliers, and natural light in a stunning traditional setting
- Panoramic views set the backdrop on the Metropolitan Terrace with draped ceilings and chandeliers