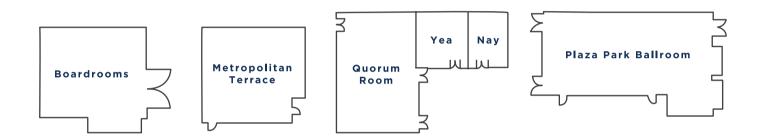

## MEETING AND EVENT AMENITIES

- 9,900-square-feet of meeting and conference space perfect for any corporate or social event
- 2,860-square-foot, fully enclosed, Metropolitan Terrace with panoramic views of the State Capitol and Sacramento Skyline
- · On-site professional Audiovisual

| ROOM                          | DIMEN. | SQ. FT. | THEATRE | CLASS | U-SHAPE | CONF. | RECEP. | ROUNDS | SQUARE |
|-------------------------------|--------|---------|---------|-------|---------|-------|--------|--------|--------|
| Plaza Park Ballroom           | 60x38  | 2,280   | 120     | 40    | 30      | 40    | 200    | 100    | 40     |
| Grange Private Dining<br>Room | 14×23  | 322     | -       | -     | -       | 22    | -      | -      | -      |
| Scandal Lounge                | -      | 1,258   | -       | -     | -       | 20    | 100    | 40     | 20     |
| Quorum Room                   | 53x35  | 1,855   | 120     | 60    | 40      | 40    | 100    | 100    | 50     |
| Yea                           | 16x21  | 336     | 30      | 24    | 12      | 16    | 25     | 20     | 16     |
| Nay                           | 16x21  | 336     | 30      | 24    | 12      | 16    | 25     | 20     | 16     |
| Judicial Board Room           | 17x13  | 221     | -       | -     | -       | 10    | -      | -      | 16     |
| Legislative Board<br>Room     | 16×14  | 224     | -       | -     | -       | 10    | -      | -      | -      |
| Executive Board Room          | 16x14  | 224     | -       | -     | -       | 10    | -      | -      | -      |
| Metropolitan Terrace          | 52x55  | 2,860   | 250     | 120   | 60      | 60    | 250    | 180    | 80     |