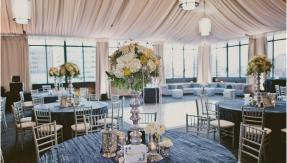

# THE CELEBRATION

- · Scandal Lounge: a 1940's jazz club cocktail venue,
- Plaza Park Ballroom 25 ft ceilings, crystal chandeliers and natural light in a stunning traditional setting
- Panoramic views set the backdrop on the Metropolitan Terrace with draped ceilings & chandeliers