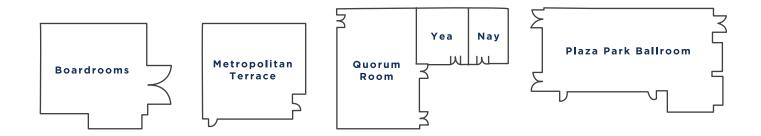

## MEETING AND EVENT AMENITIES

- 9,900-square-feet of meeting and conference space perfect for any corporate or social event
- 2,860-square-foot, fully enclosed, Metropolitan Terrace with panoramic views of the State Capitol and Sacramento Skyline
- · On-site professional Audiovisual

| ROOM                          | DIMEN. | SQ. FT. | THEATRE | CLASS | U-SHAPE | CONF. | RECEP. | ROUNDS | SQUARE |
|-------------------------------|--------|---------|---------|-------|---------|-------|--------|--------|--------|
| Plaza Park Ballroom           | 60x38  | 2,280   | 120     | 40    | 30      | 40    | 200    | 100    | 40     |
| Grange Private Dining<br>Room | 14×23  | 322     | -       | -     | -       | 22    | -      | -      | -      |
| Scandal Lounge                | -      | 1,258   | -       | -     | -       | 20    | 100    | 40     | 20     |
| Quorum Room                   | 53x35  | 1,855   | 120     | 60    | 40      | 40    | 100    | 100    | 50     |
| Yea                           | 16x21  | 336     | 30      | 24    | 12      | 16    | 25     | 20     | 16     |
| Nay                           | 16x21  | 336     | 30      | 24    | 12      | 16    | 25     | 20     | 16     |
| Judicial Board Room           | 17x13  | 221     | -       | -     | 10      | 12    | -      | -      | 16     |
| Legislative Board<br>Room     | 16×14  | 224     | -       | -     | -       | 10    | -      | -      | -      |
| Executive Board Room          | 16x14  | 224     | -       | -     | -       | 10    | -      | -      | -      |
| Metropolitan Terrace          | 52x55  | 2,860   | 250     | 120   | 60      | 60    | 250    | 180    | 80     |